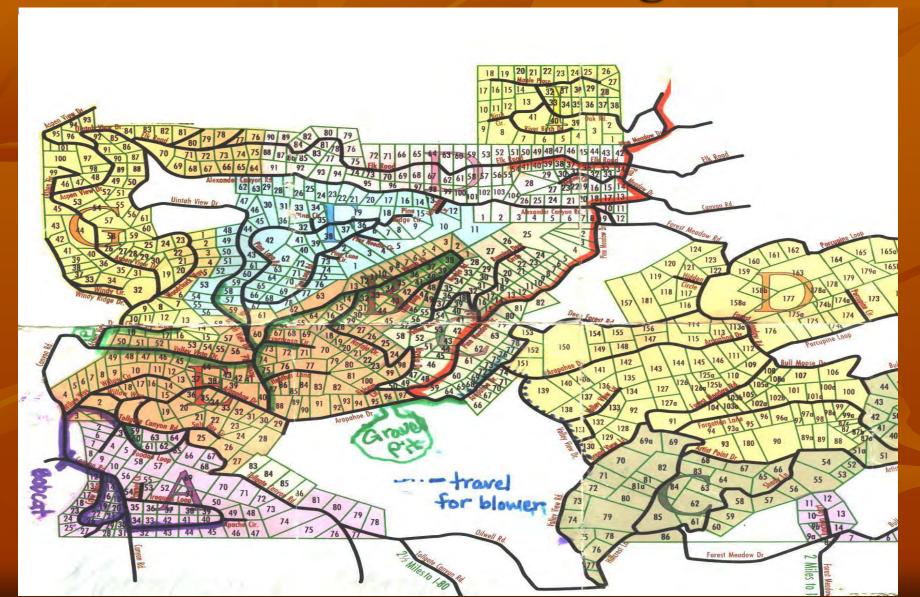

#### Accomplishments

- Additional Paving of Tollgate Road
- Weed Control
- Mag-water treatment
- Gravel Pit
- Elk Road and Alexander Road
- Replacement of road signs
- Road Grading
- New Culverts
- Legal Issues
- Long Range Development Plan

### 2008 Projects

- Additional Mag-water treatment
- Additional road base for Elk/Alexander Road
- Road Work
- Tollgate Canyon Road
- Additional Replacement of road signs